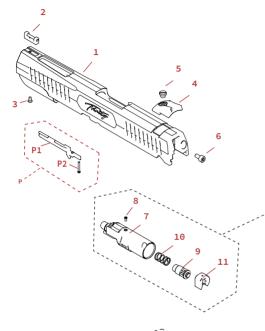

# SLIDE

- 1 Slide
- 2 Front Sight Unit
- 3 Front Sight Screw(M2x4)
- 4 Rear Sight Unit
- 5 Rear Sight Screw(M4x2.6)
- 6 Nozzle Housing Screw(M3x6)
- P For Plastic Slide
  - P1 Slide Lock
  - P2 Slide Lock Screw

#### Loading Nozzle set

- 7 Cylinder
- 8 Valve Blocker Screw(M1.4x0.3)
- 9 Valve
- 10 Valve Spring
- 11 Nozzle Valve Blocker

#### Nozzle Housing set

- 12 Nozzle Housing
- 13 Nozzle Cover Housing
- 14 M4x16 Screw
- 15 Nozzle Cover Housing O-ring
- 16 Nozzle Spring