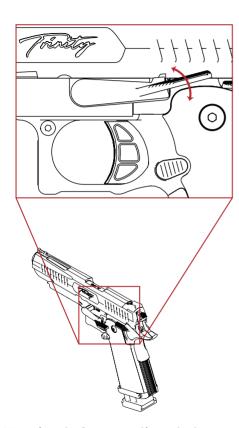

### HOP-UP

BY moving the lever to adjust the hop-up. Clockwise to increase the hop-up. Counterclockwise to decrease the hop-up.