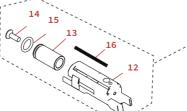

#### Nozzle Housing set

- 12 Nozzle Housing
- 13 Nozzle Cover Housing
- 14 M4x16 Screw
- 15 Nozzle Cover Housing O-ring
- 16 Nozzle Spring