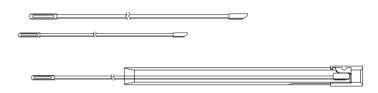

Never use any used pellets.

How to use a cleaning rod

Cut a cotton cloth to the size as shown and insert one end into the hole in the rod.(Adjust the length of the cloth for smooth entry into the barrel.)