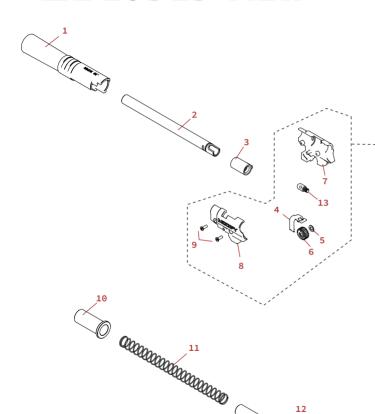

# BARREL

- Outer Barrel
- 2 Inner Barrel
- 3 Accurate Hop Up Bucking

Rapid Hop-up Chamber

- 4 Rapid HOP Plate
- 5 Washer
- 6 Rapid HOP adjustment gear
- 7 Rapid Hop-up Chamber (Right)
- Rapid Hop-up Chamber (Left)
- 9 Rapid Hop-up chamber screw(2pcs)(M2x6)
- 10 Recoil Spring Guide Plug
- 11 Recoil Spring
- 12 Recoil Spring Guide
- 13 Guide pin