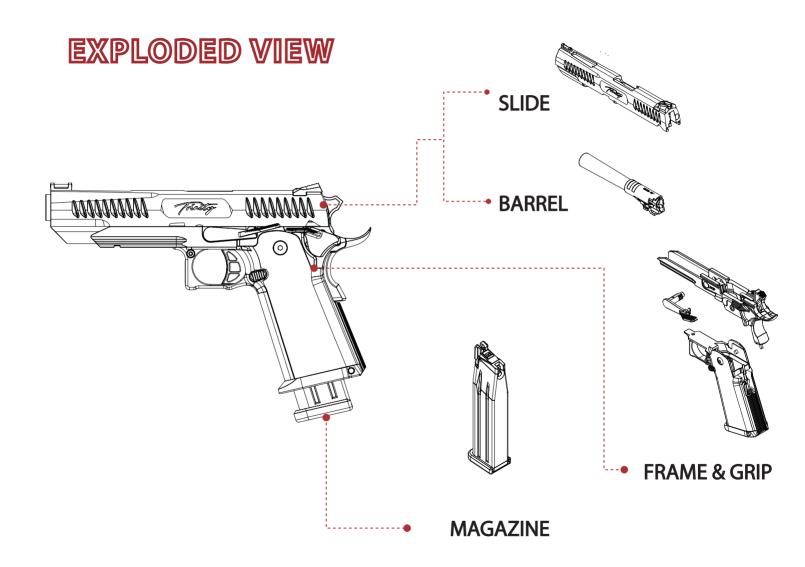

### ··· INDEX

WARNING

SPECIFICATIONS

HOP-UP & MAINTENANCE

EXPLODED VIEW SLIDE

EXPLODED VIEW BARREL

EXPLODED VIEW FRAME AND GRIP

EXPLODED VIEW MAGAZINE