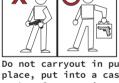

Never disassemble or modify airsoft gun. to avoid causing troubles and dangerous.

Avoid pulling the trigger carelessly.

Always keep your fingers away from trigger until ready to shoot.

Do not carryout in public place, put into a case or bag for carrying.