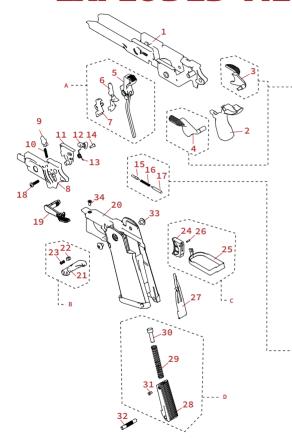

# SLIDE

- 1 Slide
- 2 Front Sight Unit
- 3 Front Sight Screw(M2x4)
- 4 Rear Sight Unit
- 5 Rear Sight Screw(M4x2.6)
- 6 Nozzle Housing Screw(M3x6)
- P For Plastic Slide
  - P1 Slide Lock
  - P2 Slide Lock Screw

#### Loading Nozzle set

- 7 Cylinder
- 8 Valve Blocker Screw(M1.4x0.3)
- 9 Valve
- 10 Valve Spring
- 11 Nozzle Valve Blocker

#### Nozzle Housing set

- 12 Nozzle Housing
- 13 Nozzle Cover Housing
- 14 M4x16 Screw
- 15 Nozzle Cover Housing O-ring
- 16 Nozzle Spring

## FRAME AND GRIP

- 1 Frame
- 2 Grip Safety

#### Thumb Safety

- 3 Right-thumb safety
- 4 Left-thumb safety
- A Fire Control Unit
  - 5 Hammer Assembly
  - 6 Disconnector
  - 7 Sear
- 8 Mid-section left-plate
- 9 Air-cutoff plate
- 10 Air-cutoff spring
- 11 Knocker Housing
- 2 Knocker
- 13 Knocker Housing Spring
- 14 Knocker Housing Screw

#### Plunger Pins

- 15 Pin
- 16 Spring
- 17 Pin
- 18 Left-plate Screw (M2.5x8)
- 19 Hop Adjustable Slide Stop
- 20 Grip

- B Magazine Release
  - 21 Magazine Catch
  - 22 Magazine Catch Lock
  - 23 Magazine Catch spring
- c Rapid Trigger set
  - 24 Trigger
  - 25 Trigger Ring
  - 26 Trigger Spring Lock
- 27 Sear Spring
- D Hammer Spring Housing Set
  - 28 Hammer Spring Housing
  - 29 Hammer Spring
  - 30 Hammer Spring Holder
  - 31 Hammer Spring Lock Pin
- 32 Hammer Spring Housing set pin
- 33 Steel Grip Screw(2pcs) (M4x4.4)
- 34 Grip Screw (M2.5x6)