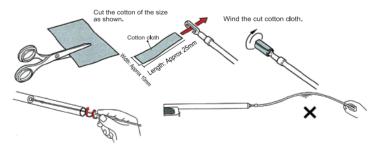

### MAINTENANCE

Drop a few drops of silicone oil from the pellet entrance, then fire pullets equivalent to 1 or 2 maganzine. Use the cleaning rod(with cotton) as shown below, to remove the excess oil to complete the miantenance.

Always begin the maintenance by returning the hop up adjustment lever to the Normal (HOP off) position.

The inside chamber is a precision component, it can be damaged easily. Be careful during maintenance.

Never use any used pellets.

How to use a cleaning rod

Cut a cotton cloth to the size as shown and insert one end into the hole in the rod.(Adjust the length of the cloth for smooth entry into the barrel.)