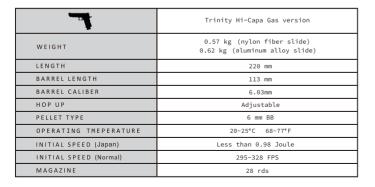

#### **SPECIFICATIONS**

| 7                      | Trinity Hi-Capa CO2 version                                   |                   |
|------------------------|---------------------------------------------------------------|-------------------|
| WEIGHT                 | 0.57 kg (nylon fiber slide)<br>0.62 kg (aluminum alloy slide) |                   |
| LENGTH                 | 220 mm                                                        |                   |
| BARREL LENGTH          | 113mm                                                         | 138mm (US/Canada) |
| BARREL CALIBER         | 6.03mm                                                        |                   |
| HOP UP                 | Adjustable                                                    |                   |
| PELLET TYPE            | 6 mm BB                                                       |                   |
| OPERATING TMEPERATURE  | 20~25°C 68~77°F                                               |                   |
| INITIAL SPEED (Japan)  | Less than 0.98 Joule                                          |                   |
| INITIAL SPEED (Normal) | 366 FPS                                                       |                   |
| MAGAZINE               | 26 rds                                                        |                   |