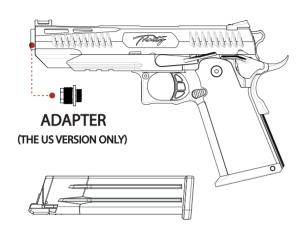

gger until ready to shoot.



Do not carryout in public place, put into a case or bag for carrying.



Store airsoft gun at places out of reach by children.



Always wear eve protective gear.

When shooting airsoft gun for a target or game, all participants muct wear eye protective gear, also paying attention to ricochets. (Pav sufficient attention also to third personnel other than participants.)



#### WARNING

- The operation procedure varies according to the model. Make sure to operate an airsoft gun after recognizing its features.
- We are not responsible for any accidents, events, injuries or repair costs arising from wrong operation and handling or by modification and disassembly of the gun.
- Repair cost is payable if user damages product with DIY work.

#### **SPECIFICATIONS**







| 7                      | Trinity Hi-Capa CO2 version                                   |                   |
|------------------------|---------------------------------------------------------------|-------------------|
| WEIGHT                 | 0.57 kg (nylon fiber slide)<br>0.62 kg (aluminum alloy slide) |                   |
| LENGTH                 | 220 mm                                                        |                   |
| BARREL LENGTH          | 113mm                                                         | 138mm (US/Canada) |
| BARREL CALIBER         | 6.03mm                                                        |                   |
| HOP UP                 | Adjustable                                                    |                   |
| PELLET TYPE